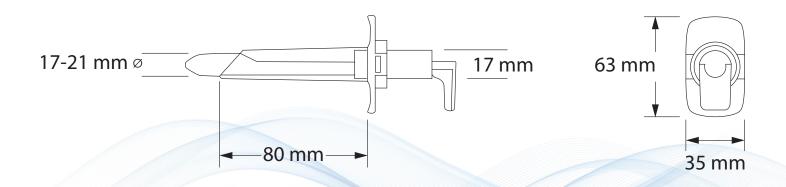

## SoloSpec<sup>™</sup> Anoscope with Bevel tip

Introducing the new SoloSpec<sup>™</sup> disposable anoscope with bevel tip.

Made of environmentally friendly plastic, it conducts light very well and provides an optimal view for the examiner and a gentle examination for the patient.

## **Benefits**

- The beveled tip provides better access for treatment of hemorrhoids.
- Smooth transition between the obturator and anoscope body
- Compatible with Welch Allyn & Heine Illumination systems
- Improves infection control by reducing potential patient to patient cross-contamination