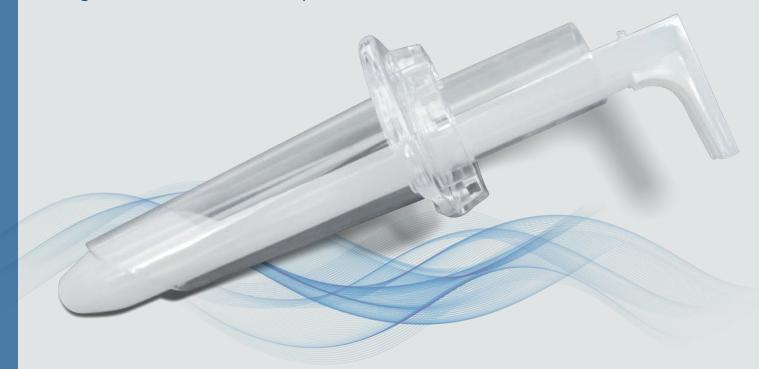

## SoloSpec<sup>™</sup> Anoscope with Bevel tip

Introducing the new SoloSpec<sup>™</sup> disposable anoscope with bevel tip.

Made of environmentally friendly plastic, it conducts light very well and provides an optimal view for the examiner and a gentle examination for the patient.

## **Benefits**

- The beveled tip provides better access for treatment of hemorrhoids.
- Smooth transition between the obturator and anoscope body
- Compatible with Welch Allyn & Heine Illumination systems
- Improves infection control by reducing potential patient to patient cross-contamination